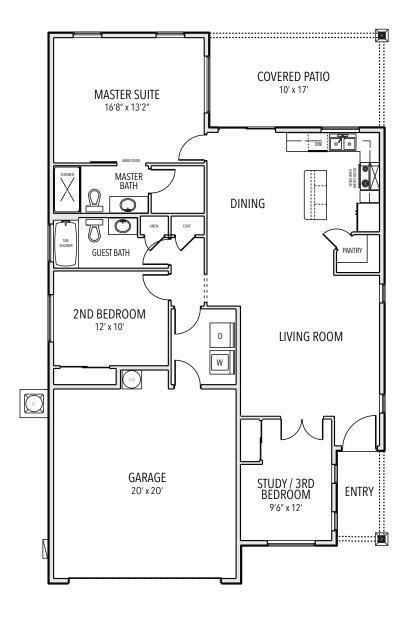

# **AXIL - THE "BIG LITTLE HOUSE"**

The Axil contains all of the essentials - spacious bedrooms, roomy kitchen and broad patio - within a small footprint. Windows off of the kitchen and master suite were designed to capture the incredible views.