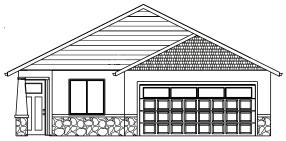

## OPTIONAL FRONT ELEVATION

Shown with optional stone veneer and garage door windows